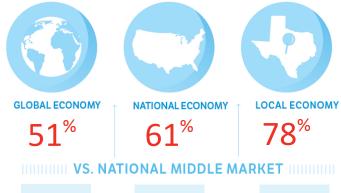

#### Texas companies less confident in the economy as their peers

71%

Middle market companies in Texas are poised to invest.

IN COLLABORATION WITH

80%