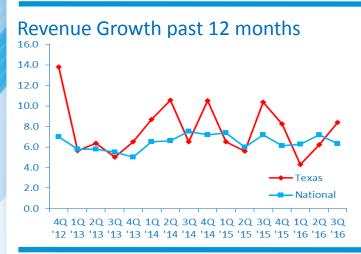

## **3Q 2016 | STATE MIDDLE MARKET INDICATOR**

TEXAS GROWTH

**Revenue Growth vs. National** 

**TEXAS MIDDLE** MARKET GROWTH **OVER THE PAST 12** MONTHS

Past 12 Months National

56%

**TEXAS MIDDLE** MARKET GROWTH OVER THE NEXT 12 MONTHS