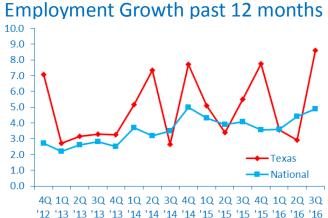

#### **Employment Growth**

TEXAS MIDDLE MARKET GROWTH OVER THE PAST 12 MONTH9

#### 4.9%

Past 12 Months National

**TEXAS MIDDLE** MARKFT **GROWTH OVER** THE NEXT 12