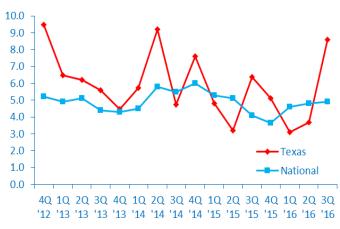

ational** 



**TEXAS MIDDLE** MARKET GROWTH **OVER THE PAST 12** MONTHS



Past 12 Months National

56%



**TEXAS MIDDLE** MARKET GROWTH OVER THE NEXT 12 MONTHS



Next 12 Months National

#### **Employment Growth**

TEXAS MIDDLE MARKET GROWTH OVER THE PAST 12 MONTH9

#### 4.9%

Past 12 Months National



**TEXAS MIDDLE** MARKFT **GROWTH OVER** THE NEXT 12

#### 4.0%

Next 12 Months **National** 

#### Texas companies less confident in the economy as their peers



71%

Middle market companies in Texas are poised to invest.



IN COLLABORATION WITH





80%





#### Texas' Middle Market Defined



SOURCE: 2014 D&B DATA



FOR MORE INFORMATION VISIT MIDDLEMARKETCENTER.ORG

### **3Q 2016 | STATE MIDDLE MARKET INDICATOR**

# TEXAS GROWTH VS. NATIONAL



#### Revenue Growth next 12 months





#### **Employment Growth next 12 months**



IN COLLABORATION WITH