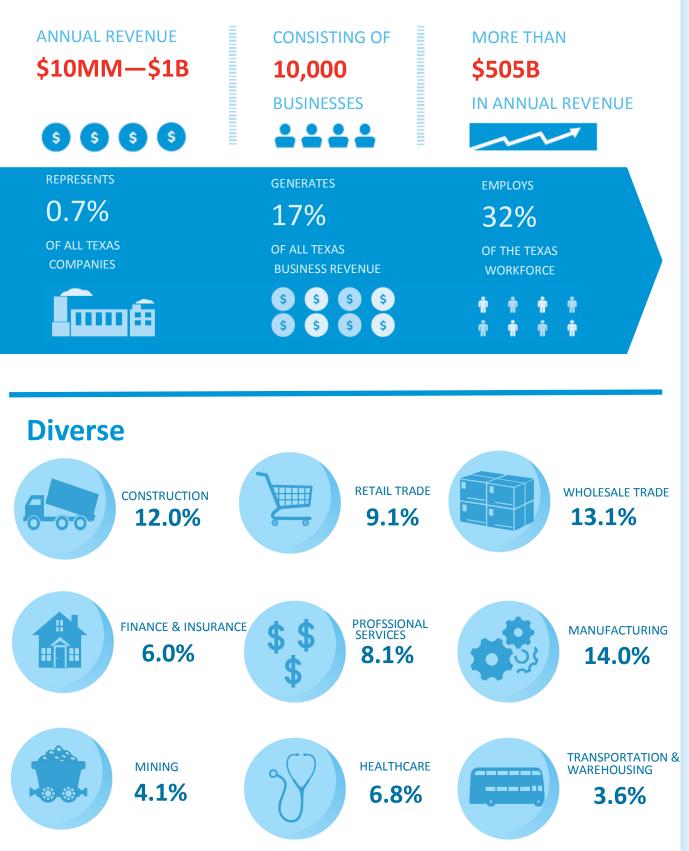

#### Texas' Middle Market Defined

SOURCE: 2014 D&B DATA

FOR MORE INFORMATION VISIT MIDDLEMARKETCENTER.ORG