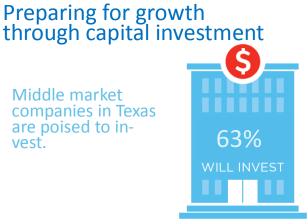

#### Texas companies less confident in the economy as their peers

71%

Middle market companies in Texas are poised to invest.

IN COLLABORATION WITH

80%