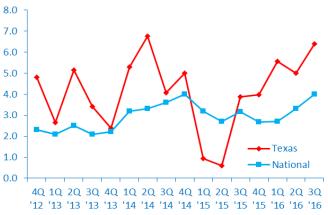

## **3Q 2016 | STATE MIDDLE MARKET INDICATOR**

TEXAS GROWTH

**Revenue Growth vs. National** 

**TEXAS MIDDLE** MARKET GROWTH **OVER THE PAST 12** MONTHS

Past 12 Months National

56%

**TEXAS MIDDLE** MARKET GROWTH OVER THE NEXT 12 MONTHS

Next 12 Months National